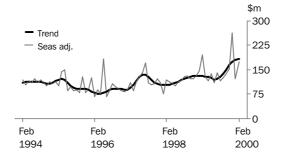

lan Crettenden Regional Director, South Australia

2 ABS • BUILDING APPROVALS, SOUTH AUSTRALIA • 8731.4 • FEBRUARY 2000

VALUE OF TOTAL BUILDING

The trend has continued to grow over the last eight months and is now 51.7% higher than the last low in June 1999.