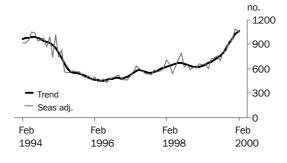

The trend has grown constantly over the last fourteen months to be at its highest level since April 1993.