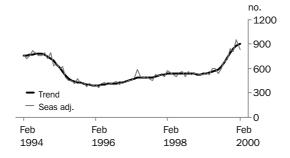

### PRIVATE SECTOR HOUSES

The rate of growth in the trend has slowed with increases of 6.1%, 4.5% and 2.7% being recorded in December 1999, January and February 2000. This month has experienced an all time high of 900 houses.