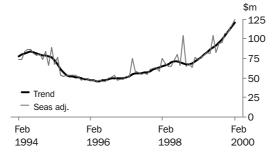

### VALUE OF RESIDENTIAL BUILDING

The series has increased 78.7% since the last low in November 1998, with growth of 5.0% recorded this month.

### VALUE OF NON-RESIDENTIAL BUILDING

. . . . .

The trend fell 2.5% and is now at a similar level to January 1999. This follows increases totalling 100.9% over the previous six months.

TOTAL DWELLING UNITS