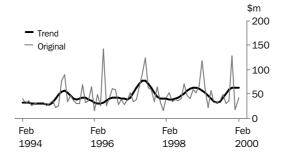

lan Crettenden Regional Director, South Australia

2 ABS • BUILDING APPROVALS, SOUTH AUSTRALIA • 8731.4 • FEBRUARY 2000

VALUE OF TOTAL BUILDING

The trend has continued to grow over the last eight months and is now 51.7% higher than the last low in June 1999.