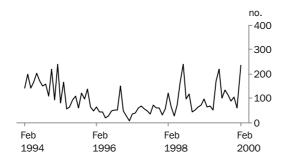

### OTHER DWELLINGS (ORIGINAL)

This is a volatile series with the February estimate being 273.0% higher than January and the highest since July 1998.

.....

. . . . . . .

WHAT IF...? REVISIONS TO TREND ESTIMATES