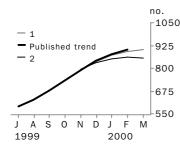

### TOTAL DWELLING UNITS

\*m - 1 - Published trend - 2 - 900 - 775 - 650 - 102 - 900 - 775 - 650 - 1999 - 2000

#### PRIVATE SECTOR HOUSES

| D |               | TREND / |          | <b>1</b><br>rises by | 7% on Feb 2000 | <b>2</b><br>falls by | 7% on Feb 2000 |  |
|---|---------------|---------|----------|----------------------|----------------|----------------------|----------------|--|
|   |               | no.     | % change | no.                  | % change       | no.                  | % change       |  |
|   | October 1999  | 734     | 8.6      | 735                  | 8.7            | 739                  | 8.9            |  |
|   | November 1999 | 791     | 7.8      | 792                  | 7.7            | 794                  | 7.4            |  |
|   | December 1999 | 839     | 6.1      | 837                  | 5.8            | 832                  | 4.8            |  |
|   | January 2000  | 877     | 4.5      | 870                  | 3.9            | 852                  | 2.4            |  |
|   | February 2000 | 900     | 2.7      | 892                  | 2.5            | 859                  | 0.8            |  |
|   | March 2000    | n.y.a.  | n.y.a.   | 904                  | 1.3            | 854                  | -0.6           |  |
|   |               |         |          |                      |                |                      |                |  |

### WHAT IF NEXT MONTH'S SEASONALLY ADJUSTED ESTIMATE:

WHAT IF NEXT MONTH'S SEASONALLY

| \$m<br> <br>1150 |               | TREND A |          | <b>1</b><br>rises by S | 9% on Feb 2000 | <b>2</b><br>falls by S | 9% on Feb 2000 |
|------------------|---------------|---------|----------|------------------------|----------------|------------------------|----------------|
| -1025            |               | no.     | % change | no.                    | % change       | no.                    | % change       |
| -900             |               |         |          |                        |                |                        |                |
| -775             | October 1999  | 853     | 6.4      | 851                    | 6.2            | 858                    | 6.7            |
| 113              | November 1999 | 913     | 7.0      | 911                    | 7.1            | 915                    | 6.6            |
| -650             | December 1999 | 971     | 6.4      | 974                    | 6.9            | 966                    | 5.6            |
|                  | January 2000  | 1 025   | 5.6      | 1 032                  | 6.0            | 1 005                  | 4.0            |
|                  | February 2000 | 1070    | 4.4      | 1 083                  | 4.9            | 1 031                  | 2.6            |
|                  | March 2000    | n.y.a.  | n.y.a.   | 1 120                  | 3.4            | 1041                   | 1.0            |