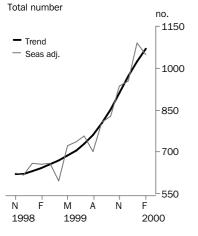

The trend has grown constantly over the last fourteen months to be at its highest level since April 1993.

### PRIVATE SECTOR HOUSES

The rate of growth in the trend has slowed with increases of 6.1%, 4.5% and 2.7% being recorded in December 1999, January and February 2000. This month has experienced an all time high of 900 houses.