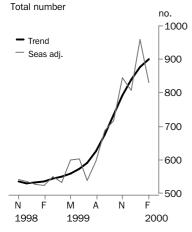

### PRIVATE SECTOR HOUSES

The rate of growth in the trend has slowed with increases of 6.1%, 4.5% and 2.7% being recorded in December 1999, January and February 2000. This month has experienced an all time high of 900 houses.